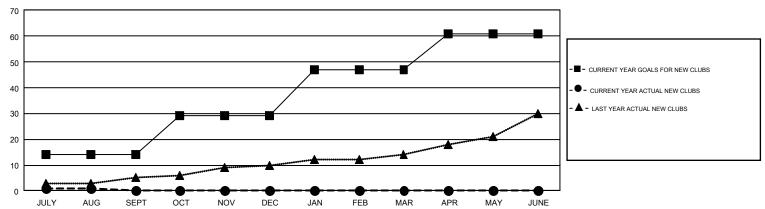

## GMT Constitutional Area 1, Group F

GMT: GREGORY GILLIAM

REPORT DOES NOT INCLUDE CLUBS IN UNDISTRICTED AREAS.

| Clubs                 |               |           |               | Members               |                           |                         |                                              |  |
|-----------------------|---------------|-----------|---------------|-----------------------|---------------------------|-------------------------|----------------------------------------------|--|
| RESULTS FOR 2018-2019 |               |           |               | RESULTS FOR 2018-2019 |                           |                         |                                              |  |
| QUARTER               | NEW CLUB GOAL | NEW CLUBS | DROPPED CLUBS | QUARTER               | MEMBER GROWTH NET<br>GOAL | MEMBER GROWTH<br>ACTUAL | DROPPED MEMBERS ACTUAL (including transfers) |  |
| JULY/AUG/SEPT         | 14            | 1         | 7             | JULY/AUG/SEPT         | 512                       | 859                     | 897                                          |  |
| OCT/NOV/DEC           | 15            | 0         | 0             | OCT/NOV/DEC           | 625                       | 0                       | 0                                            |  |
| JAN/FEB/MAR           | 18            | 0         | 0             | JAN/FEB/MAR           | 701                       | 0                       | 0                                            |  |
| APR/MAY/JUNE          | 14            | 0         | 0             | APR/MAY/JUNE          | 560                       | 0                       | 0                                            |  |

## GOALS AND ACTUAL NEW CLUBS CUMULATIVE