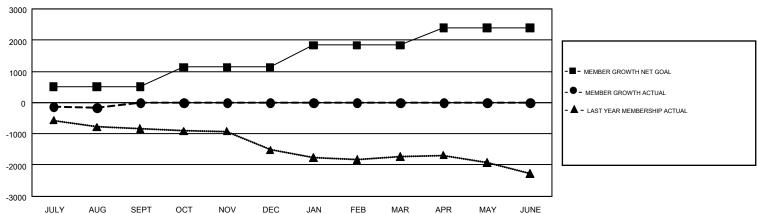

## GMT Constitutional Area 1, Group F

GMT: GREGORY GILLIAM

REPORT DOES NOT INCLUDE CLUBS IN UNDISTRICTED AREAS.

| Clubs                 |               |           |               | Members               |                           |                         |                                              |  |
|-----------------------|---------------|-----------|---------------|-----------------------|---------------------------|-------------------------|----------------------------------------------|--|
| RESULTS FOR 2018-2019 |               |           |               | RESULTS FOR 2018-2019 |                           |                         |                                              |  |
| QUARTER               | NEW CLUB GOAL | NEW CLUBS | DROPPED CLUBS | QUARTER               | MEMBER GROWTH NET<br>GOAL | MEMBER GROWTH<br>ACTUAL | DROPPED MEMBERS ACTUAL (including transfers) |  |
| JULY/AUG/SEPT         | 14            | 1         | 7             | JULY/AUG/SEPT         | 512                       | 859                     | 897                                          |  |
| OCT/NOV/DEC           | 15            | 0         | 0             | OCT/NOV/DEC           | 625                       | 0                       | 0                                            |  |
| JAN/FEB/MAR           | 18            | 0         | 0             | JAN/FEB/MAR           | 701                       | 0                       | 0                                            |  |
| APR/MAY/JUNE          | 14            | 0         | 0             | APR/MAY/JUNE          | 560                       | 0                       | 0                                            |  |

## GOALS AND ACTUAL MEMBERS CUMULATIVE

| DROPPED CLUBS: 7 |     | 362 CLUBS OF 1,603 ADDED 1 OR<br>MORE NEW MEMBERS | GENDER DISTRIBUTION  MALE 29,704 (66.97%) |                 |       |
|------------------|-----|---------------------------------------------------|-------------------------------------------|-----------------|-------|
| DROPPED MEMBERS  |     |                                                   | FEMALE                                    | 14,651 (33.03%) |       |
| DECEASED         | 77  | CHOK HERE FOR CHANN ATIME                         | TOTAL FAMILY UNIT MEMBERS                 |                 | 7,040 |
| LUB CANCELLED 9  |     | CLICK HERE FOR CUMULATIVE  MEMBERSHIP DATA        | FAMILY MEMBERS PAYING HALF DUES           |                 | 3,605 |
| OTHER            | 810 |                                                   | TAWILT WEWDERS PATING HALF DOLS           |                 | 3,000 |
| TOTAL            | 896 |                                                   |                                           |                 |       |